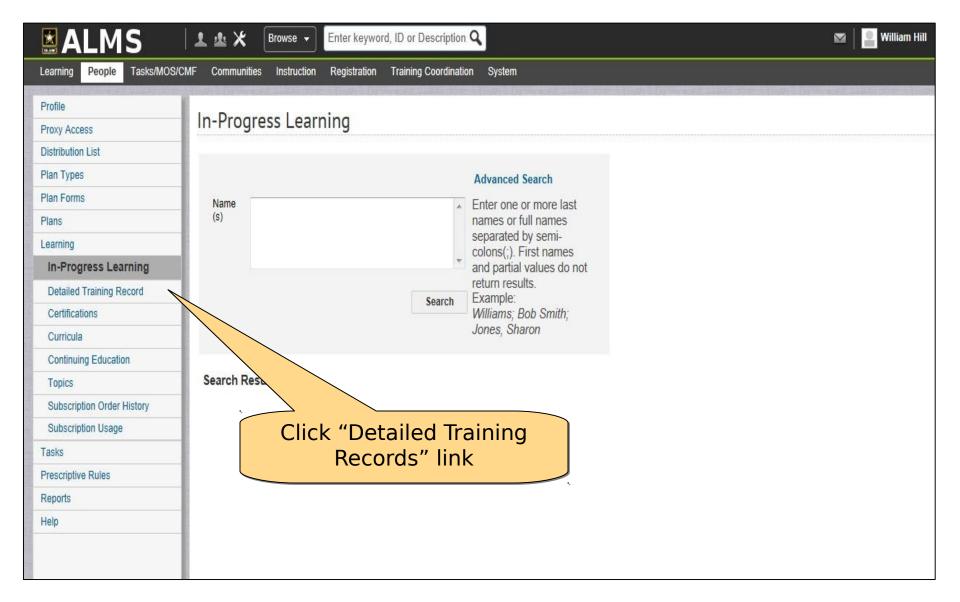

### View a Learner's Enrollments and Course Record/Results

# Enrollments and Course Record/Results

| <b>ALMS</b>                                                  | Lenter keyword, ID or Description Q  Enter keyword, ID or Description Q        | ⊠   <u></u> Willi |
|--------------------------------------------------------------|--------------------------------------------------------------------------------|-------------------|
| Learning People Tasks/MOS/C                                  | MF Communities Instruction Registration Training Coordination System           |                   |
| Catalog Topic Temp                                           | Topic Template                                                                 |                   |
| Topics  Easy Entry T  Session Terr  Audience Ty  Catalog Gui | Title ID  Domain Audience Type/Sub Type  Configure   Save Search Query  Search |                   |
| Package Tasks Course or plates Course or vords               | Topic Template New Topic Template   Quick Topic Template                       |                   |
| Click the "Po                                                | eople" tab                                                                     |                   |
| Curricula                                                    |                                                                                |                   |
| Course Iterations                                            |                                                                                |                   |
| Import                                                       |                                                                                |                   |
| esources                                                     |                                                                                |                   |
| Continuing Education Plans                                   |                                                                                |                   |
| egacy Assessments                                            |                                                                                |                   |
| Knowledge Base                                               |                                                                                |                   |